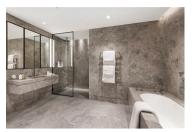

## Regent's Crescent, W1

APPROX. GROSS INTERNAL AREA \* 2069 Sa Ft - 192.35 Sa M

This floorplan is for GUIDANCE ONLY and NOT FOR VALUATION purposes.

On the raised ground floor of a recently completed development, this elegant two-bedroom apartment (2,067 sq ft / 192 sq m) has spectacular ceiling heights, a large reception room with open-plan kitchen and views onto communal gardens at both front and rear. With its own street entrance, wood or stone floors throughout, as well as air-cooling and underground parking, it has been stylishly yet neutrally furnished throughout to create a sophisticated and welcoming environment. VIRTUAL TOUR AVAILABLE, PLEASE CONTACT US FOR FURTHER INFORMATION.