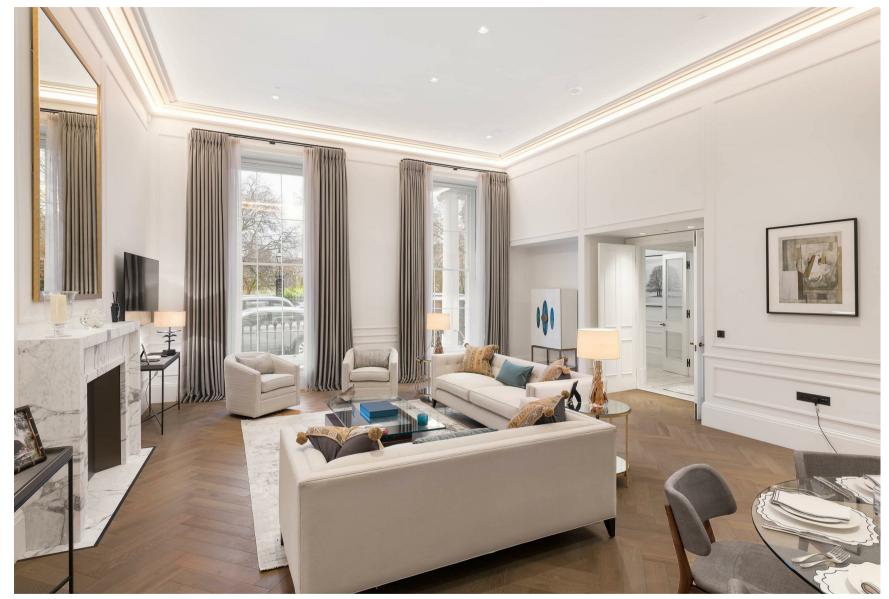

## Regent's Crescent, W1

APPROX. GROSS INTERNAL AREA \* 2069 Sa Ft - 192.35 Sa M

This floorplan is for GUIDANCE ONLY and NOT FOR VALUATION purposes.

On the raised ground floor of a recently completed development, this elegant two-bedroom apartment (2,067 sq ft / 192 sq m) has spectacular ceiling heights, a large reception room with open-plan kitchen and views onto communal gardens at both front and rear. With its own street entrance, wood or stone floors throughout, as well as air-cooling and underground parking, it has been stylishly yet neutrally furnished throughout to create a sophisticated and welcoming environment. VIRTUAL TOUR AVAILABLE, PLEASE CONTACT US FOR FURTHER INFORMATION.

Regent's Crescent is a prestigious development of 67 apartments set behind an elegant restored Grade I listed stucco facade designed by John Nash, moments from the open space of Regent's Park. Amenities include a magnificent double-height entrance lobby bathed in natural light with sweeping views over private gardens; and a 9,000 square foot basement spa and entertainment area comprising 20-metre swimming pool, gym, sauna and steam-room, private 12-seat cinema room and business suite. Residents benefit from access to the exclusive private gardens of Park Square (with tennis courts), as well as the gardens of Park Crescent.