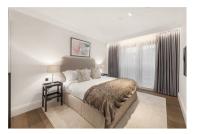

## Regent's Crescent, W1

APPROX. GROSS INTERNAL AREA \* 2069 Sa Ft - 192.35 Sa M

This floorplan is for GUIDANCE ONLY and NOT FOR VALUATION purposes.

On the raised ground floor of a recently completed development, this elegant two-bedroom apartment (2,067 sq ft / 192 sq m) has spectacular ceiling heights, a large reception room with open-plan kitchen and views onto communal gardens at both front and rear. With its own street entrance, wood or stone floors throughout, as well as air-cooling and underground parking, it has been stylishly yet neutrally furnished throughout to create a sophisticated and welcoming environment. VIRTUAL TOUR AVAILABLE, PLEASE CONTACT US FOR FURTHER INFORMATION.