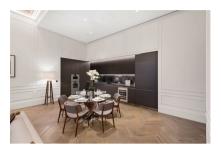

## Regent's Crescent, W1

APPROX. GROSS INTERNAL AREA \* 2069 Sa Ft - 192.35 Sa M

This floorplan is for GUIDANCE ONLY and NOT FOR VALUATION purposes.

On the raised ground floor of a recently completed development, this elegant two-bedroom apartment (2,067 sq ft / 192 sq m) has spectacular ceiling heights, a large reception room with open-plan kitchen and views onto communal gardens at both front and rear. With its own street entrance, wood or stone floors throughout, as well as air-cooling and underground parking, it has been stylishly yet neutrally furnished throughout to create a sophisticated and welcoming environment. VIRTUAL TOUR AVAILABLE, PLEASE CONTACT US FOR FURTHER INFORMATION.