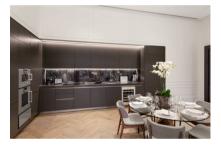

## Regent's Crescent, W1

APPROX. GROSS INTERNAL AREA \* 2069 Sa Ft - 192.35 Sa M

This floorplan is for GUIDANCE ONLY and NOT FOR VALUATION purposes.

On the raised ground floor of a recently completed development, this elegant two-bedroom apartment (2,067 sq ft / 192 sq m) has spectacular ceiling heights, a large reception room with open-plan kitchen and views onto communal gardens at both front and rear. With its own street entrance, wood or stone floors throughout, as well as air-cooling and underground parking, it has been stylishly yet neutrally furnished throughout to create a sophisticated and welcoming environment. VIRTUAL TOUR AVAILABLE, PLEASE CONTACT US FOR FURTHER INFORMATION.