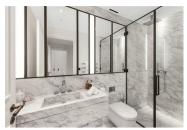

## Regent's Crescent, W1

APPROX. GROSS INTERNAL AREA \* 2069 Sa Ft - 192.35 Sa M

This floorplan is for GUIDANCE ONLY and NOT FOR VALUATION purposes.

On the raised ground floor of a recently completed development, this elegant two-bedroom apartment (2,067 sq ft / 192 sq m) has spectacular ceiling heights, a large reception room with open-plan kitchen and views onto communal gardens at both front and rear. With its own street entrance, wood or stone floors throughout, as well as air-cooling and underground parking, it has been stylishly yet neutrally furnished throughout to create a sophisticated and welcoming environment. VIRTUAL TOUR AVAILABLE, PLEASE CONTACT US FOR FURTHER INFORMATION.