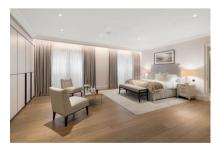

## Regent's Crescent, W1

APPROX. GROSS INTERNAL AREA \* 2069 Sa Ft - 192.35 Sa M

This floorplan is for GUIDANCE ONLY and NOT FOR VALUATION purposes.

On the raised ground floor of a recently completed development, this elegant two-bedroom apartment (2,067 sq ft / 192 sq m) has spectacular ceiling heights, a large reception room with open-plan kitchen and views onto communal gardens at both front and rear. With its own street entrance, wood or stone floors throughout, as well as air-cooling and underground parking, it has been stylishly yet neutrally furnished throughout to create a sophisticated and welcoming environment. VIRTUAL TOUR AVAILABLE, PLEASE CONTACT US FOR FURTHER INFORMATION.