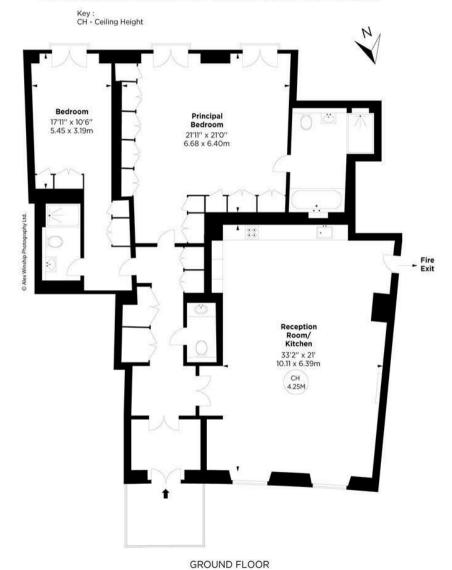

## Regent's Crescent, W1

APPROX. GROSS INTERNAL AREA \* 2069 Sa Ft - 192.35 Sa M

This floorplan is for GUIDANCE ONLY and NOT FOR VALUATION purposes.

On the raised ground floor of a recently completed development, this elegant two-bedroom apartment (2,067 sq ft / 192 sq m) has spectacular ceiling heights, a large reception room with open-plan kitchen and views onto communal gardens at both front and rear. With its own street entrance, wood or stone floors throughout, as well as air-cooling and underground parking, it has been stylishly yet neutrally furnished throughout to create a sophisticated and welcoming environment. VIRTUAL TOUR AVAILABLE, PLEASE CONTACT US FOR FURTHER INFORMATION.